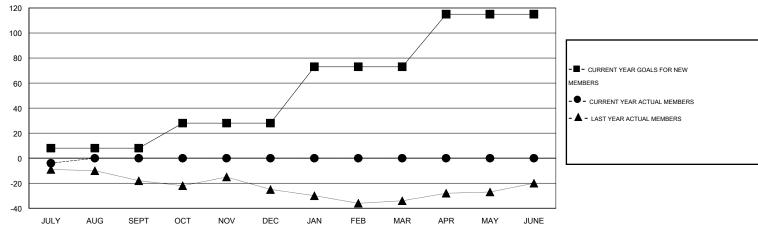

## GOALS AND ACTUAL NEW CLUBS CUMULATIVE

| DROPPED CLUBS: 0  DROPPED MEMBERS |              | 6 CLUBS OF 55 ADDED 1 OR MORE<br>NEW MEMBERS |                                       | (78.02%)<br>1.98%) |
|-----------------------------------|--------------|----------------------------------------------|---------------------------------------|--------------------|
| DECEASED CLUB CANCELLED OTHER     | 1<br>0<br>13 | CLICK HERE FOR HEALTH ASSESSMENT DATA        | FAMILY UNIT MEMBERS HEAD OF HOUSEHOLD | 354<br>174         |
| TOTAL                             | 14           |                                              | NON-HEAD OF HOUSEHOLD                 | 180                |