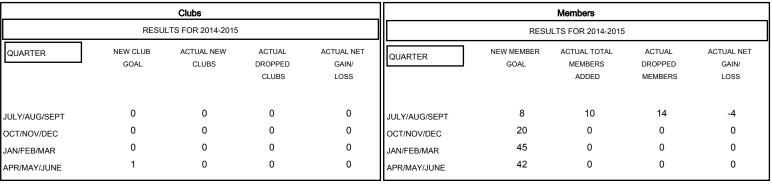

## GOALS AND ACTUAL NEW CLUBS CUMULATIVE

| DROPPED CLUBS: 0  DROPPED MEMBERS |              | 6 CLUBS OF 55 ADDED 1 OR MORE<br>NEW MEMBERS |                                       | (78.02%)<br>1.98%) |
|-----------------------------------|--------------|----------------------------------------------|---------------------------------------|--------------------|
| DECEASED CLUB CANCELLED OTHER     | 1<br>0<br>13 | CLICK HERE FOR HEALTH ASSESSMENT DATA        | FAMILY UNIT MEMBERS HEAD OF HOUSEHOLD | 354<br>174         |
| TOTAL                             | 14           |                                              | NON-HEAD OF HOUSEHOLD                 | 180                |